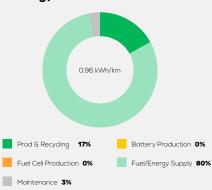

1 kg

System Power/Torque 125 kW/270 Nm

> Emissions Class Euro 6d-Temp

Declared Battery Capacity

Declared Electric Energy Consumption (WLTP)

Average | Best | Worst
Measured Electric Energy Consumption (Green NCAP Tests)

Declared Fuel Consumption (WLTP)

Average | Best | Worst Measured Fuel Consumption (Green NCAP Tests) 4.8 | 4.0 | 5.6 kg/100 km

# **Process Chain - CNG Powertrain**



## **Default Assessment Parameters**

Country | Electricity Mix EU Average

Vehicle | Battery Lifetime

Annual Kilometers

Slow | Quick Charging

## Greenhouse Gas (GHG) Emissions

#### **Estimated Average GHG Emissions**



### **GHG Emission Contributions**



#### **Total GHG Emissions**



# **Primary Energy Demand**

#### **Estimated Average Energy Demand**



#### **Energy Demand Contributions**



#### **Energy Source**