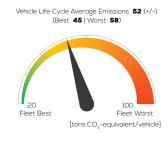

A4

Avant 40 g-tron 2.0 CNG 4x2 automatic



# Vehicle Specifications



Fuel

Compressed Natural Gas (CNG)

1,661 kg

System Power/Torque 125 kW/270 Nm

> Emissions Class Euro 6d-Temp

Declared Battery Capacity

Declared Electric Energy Consumption (WLTP)

Average | Best | Worst
Measured Electric Energy Consumption (Green NCAP Tests)

Declared Fuel Consumption (WLTP)

Average | Best | Worst Measured Fuel Consumption (Green NCAP Tests) 4.8 | 4.0 | 5.6 kg/100 km

# **Process Chain - CNG Powertrain**



## **Default Assessment Parameters**

Country | Electricity Mix EU Average

Vehicle | Battery Lifetime

Annual Kilometers

Slow | Quick Charging

## Greenhouse Gas (GHG) Emissions

#### **Estimated Average GHG Emissions**



### **GHG Emission Contributions**



#### **Total GHG Emissions**



# **Primary Energy Demand**

#### **Estimated Average Energy Demand**



#### **Energy Demand Contributions**



#### **Energy Source**