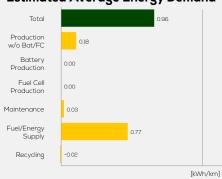

Fuel

Compressed Natural Gas (CNG)

1,661 kg

System Power/Torque 125 kW/270 Nm

> Emissions Class Euro 6d-Temp

Declared Battery Capacity

Declared Electric Energy Consumption (WLTP)

Average | Best | Worst
Measured Electric Energy Consumption (Green NCAP Tests)

Declared Fuel Consumption (WLTP)

Average | Best | Worst Measured Fuel Consumption (Green NCAP Tests) 4.8 | 4.0 | 5.6 kg/100 km

# **Process Chain - CNG Powertrain**



## **Default Assessment Parameters**

Country | Electricity Mix EU Average

Vehicle | Battery Lifetime

Annual Kilometers

Slow | Quick Charging

## Greenhouse Gas (GHG) Emissions

#### **Estimated Average GHG Emissions**



### **GHG Emission Contributions**



#### **Total GHG Emissions**



# **Primary Energy Demand**

#### **Estimated Average Energy Demand**



#### **Energy Demand Contributions**



#### **Energy Source**