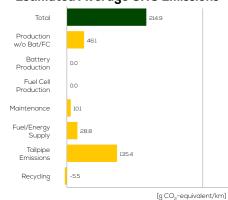

## LIFE CYCLE ASSESSMENT FACT SHEET

## Audi A4

Avant 40 g-tron 2.0 CNG 4x2 automatic



# Vehicle Specifications



Fuel

Compressed Natural Gas (CNG)

1,661 kg

System Power/Torque 125 kW/270 Nm

> Emissions Class Euro 6d-Temp

Declared Battery Capacity

Declared Electric Energy Consumption (WLTP)

Average | Best | Worst
Measured Electric Energy Consumption (Green NCAP Tests)

Declared Fuel Consumption (WLTP)

Average | Best | Worst Measured Fuel Consumption (Green NCAP Tests) 4.8 | 4.0 | 5.6 kg/100 km

# **Process Chain - CNG Powertrain**



## **Default Assessment Parameters**

Country | Electricity Mix EU Average

Vehicle | Battery Lifetime

Annual Kilometers

Slow | Quick Charging

## Greenhouse Gas (GHG) Emissions

#### **Estimated Average GHG Emissions**



### **GHG Emission Contributions**



#### **Total GHG Emissions**



# **Primary Energy Demand**

#### **Estimated Average Energy Demand**



#### **Energy Demand Contributions**



#### **Energy Source**