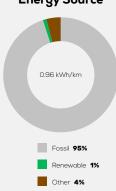

125 kW/270 Nm

> Emissions Class Euro 6d-Temp

Declared Battery Capacity

Declared Electric Energy Consumption (WLTP)

Average | Best | Worst
Measured Electric Energy Consumption (Green NCAP Tests)

Declared Fuel Consumption (WLTP)

Average | Best | Worst Measured Fuel Consumption (Green NCAP Tests) 4.8 | 4.0 | 5.6 kg/100 km

# **Process Chain - CNG Powertrain**



## **Default Assessment Parameters**

Country | Electricity Mix EU Average

Vehicle | Battery Lifetime

Annual Kilometers

Slow | Quick Charging

## Greenhouse Gas (GHG) Emissions

#### **Estimated Average GHG Emissions**



### **GHG Emission Contributions**



#### **Total GHG Emissions**



# **Primary Energy Demand**

#### **Estimated Average Energy Demand**



#### **Energy Demand Contributions**



#### **Energy Source**