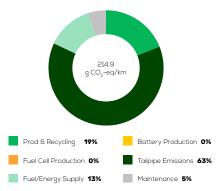

ASSESSMENT FACT SHEET

## Audi A4

Avant 40 g-tron 2.0 CNG 4x2 automatic



# Vehicle Specifications



Fuel

Compressed Natural Gas (CNG)

1,661 kg

System Power/Torque 125 kW/270 Nm

> Emissions Class Euro 6d-Temp

Declared Battery Capacity

Declared Electric Energy Consumption (WLTP)

Average | Best | Worst
Measured Electric Energy Consumption (Green NCAP Tests)

Declared Fuel Consumption (WLTP)

Average | Best | Worst Measured Fuel Consumption (Green NCAP Tests) 4.8 | 4.0 | 5.6 kg/100 km

# **Process Chain - CNG Powertrain**



## **Default Assessment Parameters**

Country | Electricity Mix EU Average

Vehicle | Battery Lifetime

Annual Kilometers

Slow | Quick Charging

## Greenhouse Gas (GHG) Emissions

#### **Estimated Average GHG Emissions**



### **GHG Emission Contributions**



#### **Total GHG Emissions**



# **Primary Energy Demand**

#### **Estimated Average Energy Demand**



#### **Energy Demand Contributions**



#### **Energy Source**