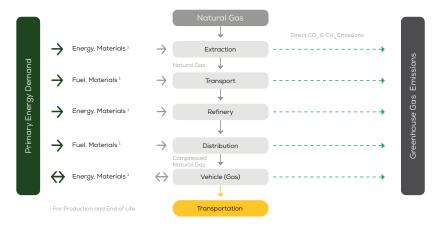

## LIFE CYCLE ASSESSMENT FACT SHEET

## Audi A4

Avant 40 g-tron 2.0 CNG 4x2 automatic



# Vehicle Specifications



Fuel

Compressed Natural Gas (CNG)

1,661 kg

System Power/Torque 125 kW/270 Nm

> Emissions Class Euro 6d-Temp

Declared Battery Capacity

Declared Electric Energy Consumption (WLTP)

Average | Best | Worst
Measured Electric Energy Consumption (Green NCAP Tests)

Declared Fuel Consumption (WLTP)

Average | Best | Worst Measured Fuel Consumption (Green NCAP Tests) 4.8 | 4.0 | 5.6 kg/100 km

# **Process Chain - CNG Powertrain**



## **Default Assessment Parameters**

Country | Electricity Mix EU Average

Vehicle | Battery Lifetime

Annual Kilometers

Slow | Quick Charging

## Greenhouse Gas (GHG) Emissions

#### **Estimated Average GHG Emissions**



### **GHG Emission Contributions**



#### **Total GHG Emissions**



# **Primary Energy Demand**

#### **Estimated Average Energy Demand**



#### **Energy Demand Contributions**



#### **Energy Source**